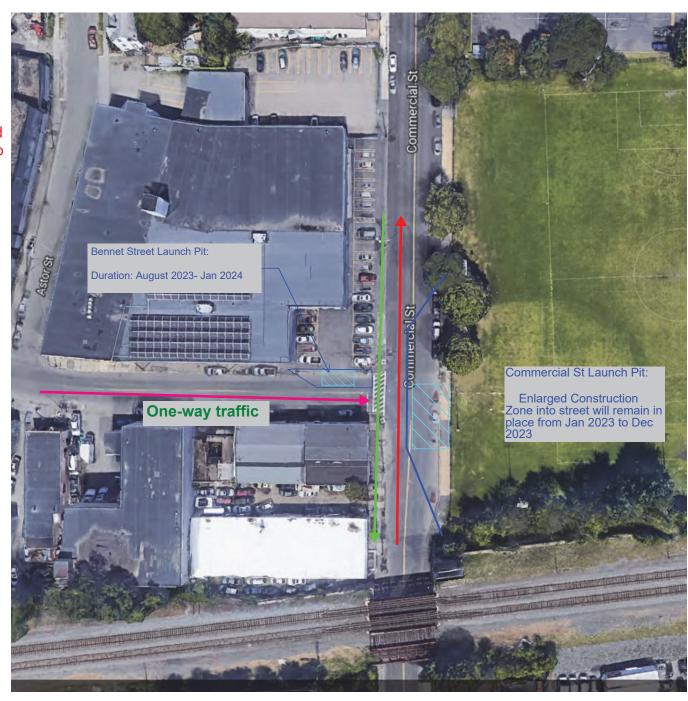

## Bennett St Receiving Pit, with Commercial Street Launching Pit and Commercial Street Receiving Pit

## August 2023 - January 2024

New pit established on Bennett St in the Westbound travel lane. Concrete barriers and chain link fence to be set in the street.

Due to size of the excavation and width of Bennett St, while the work is taking place the Westbound travel lane will need to be closed and only 1-way travel in the Eastbound direction will be possible.

- Expected Duration:
  - AUG 2023 JAN 2024
  - Will remain in place 24/7 as there will be active excavations occurring within the fence line.
- See following page for full detour routes.

Additional temporary daytime full closure of Bennett Street required for initial construction.